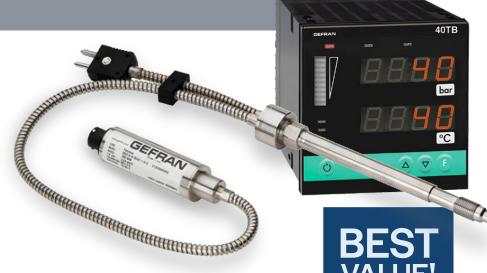

**Melt Pressure or** Melt Pressure/Temperature
Monitoring System

## SYSTEM INCLUDES

Gefran K32 Pressure/Temperature System

K30/31 Transducer for Pressure Only System (Non-toxic NaK fill)

CA-25 Transducer Cable (25 ft.)

Gefran 40TB Temperature and Pressure Indicator

72" Armored Thermocouple Extension\*

#### PRESSURE ONLY

| DESCRIPTION   |                | MODEL NO.         |
|---------------|----------------|-------------------|
| System w/ K30 | 10000 psi max. | MPMS880-100-10.0T |
| System w/ K30 | 5000 psi max.  | MPMS880-101-5.0T  |
| System w/ K31 | 10000 psi max. | MPMS880-100-10.0T |
| System w/ K31 | 5000 psi max.  | MPMS880-101-5.0T  |
| 0.1           |                | *                 |

#### TEMPERATURE AND PRESSURE

| DESCRIPTION                      |                | MODEL NO.       |  |
|----------------------------------|----------------|-----------------|--|
| System w/ K32                    | 10000 psi max. | MTPMS-102-10.0T |  |
| System w/ K32                    | 5000 psi max.  | MTPMS-102-5.0T  |  |
| Other pressure ranges available. |                |                 |  |