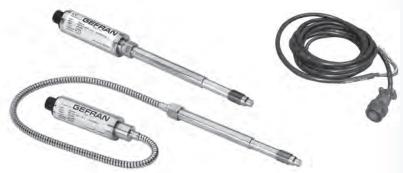

## **System Includes:**

- 40B96 Indicator
- M30 or M31 Transducer
- 25' Cable with Connector

| TYPICAL MODELS: MELT PRESSURE MONITORING SYSTEMS |                |                |          |
|--------------------------------------------------|----------------|----------------|----------|
| Description                                      |                | Model No.      | Price    |
| System w/ M30                                    | 10000 psi max. | MPMS-100-10.0T | \$925.00 |
| System w/ M31                                    | 10000 psi max. | MPMS-101-10.0T | \$925.00 |
| System w/ M30                                    | 5000 psi max.  | MPMS-100-5.0T  | \$925.00 |
| System w/ M31                                    | 5000 psi max.  | MPMS-101-5.0T  | \$925.00 |