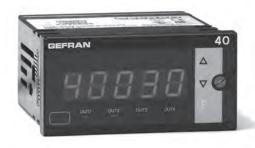

## PRESSURE INDICATOR + PRESSURE TRANSDUCER + CABLE

(choice of one of the above transducers)

- 1/8 DIN Size
- · 2 Alarms Standard
- Easy to Zero and Span

## **System Includes:**

- 40B96 Indicator
- M30 or M31 Transducer
- 25' Cable with Connector

| TYPICAL MODELS: MELT PRESSURE MONITORING SYSTEMS |                |                |          |
|--------------------------------------------------|----------------|----------------|----------|
| Description                                      |                | Model No.      | Price    |
| System w/ M30                                    | 10000 psi max. | MPMS-100-10.0T | \$925.00 |
| System w/ M31                                    | 10000 psi max. | MPMS-101-10.0T | \$925.00 |
| System w/ M30                                    | 5000 psi max.  | MPMS-100-5.0T  | \$925.00 |
| System w/ M31                                    | 5000 psi max.  | MPMS-101-5.0T  | \$925.00 |